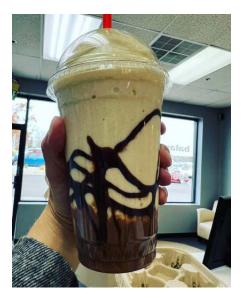

## Welcome to the Club! We are here to serve you!

Open 7 Days a Week! M-F: 7am-2pm + 6pm-8pm and SaSun 9am-2pm Protein, Healthy Waffles Wednesday's 6pm-8pm!

What's NEW: Our BRAND NEW Shake of the Month is **Salted Peanut** and we now serve PROTEIN BALLS in a variety of flavors that change daily! They have 20g of protein/cup, \$5 and taste amazing! Tomorrow we will have **Chunky Monkey**, **Cookies & Cream and Butter Pecan!!!** 