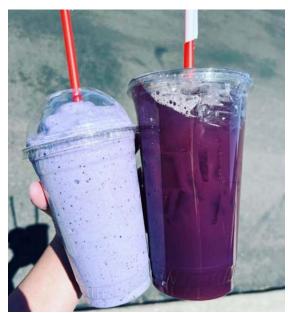

## **Basic Shakes**

☆*92. Grape Vine - \$9* -Summer Grape Popsicle

☆93. Almond Joy - \$9 -Coconut and Dark Chocolate Extra Blended Shakes

> ☆*94. Hello Kitty - \$9* -Fluffy Strawberry Flavor

☆95. Exotic Thunder - \$13 -Lemon/Tropical Chocolate
\* Customer Favorite!! \*

☆96. El Diablo -\$12 -Mango Habanero, Hints of Jalapeño

SUMMIT, LITTLETON