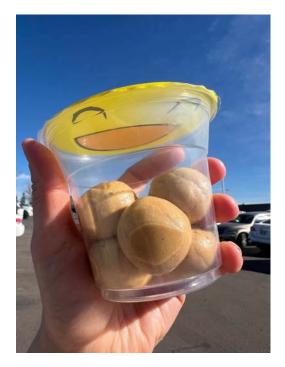

## Welcome to the Club! We are here to serve you!

Open 7 Days a Week! M-F: 7am-2pm + 6pm-8pm and SaSun 9am-2pm Protein, Healthy Waffles Wednesday's 6pm-8pm!

What's NEW: Our BRAND NEW Shake of the Month is **Salted Peanut** and we now serve PROTEIN BALLS in a variety of flavors that change daily! They have 20g of protein/cup, \$5 and taste amazing! Tomorrow we will have **Chunky Monkey**, **Cookies & Cream and Butter Pecan!!!** 