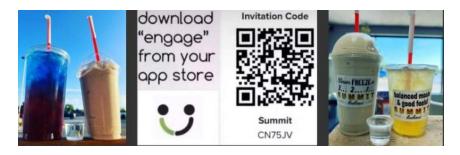

Order on the App called Engage for a faster Grab & Go option! The app is called 'Engage :)' and put code CN75JV to attach our menu! You can order for pickup immediately and drive right up to the front door or schedule it for after your workout for a later time! Easy to use, pay on the app or in shop! Add notes if there is anything we need to know about your order!